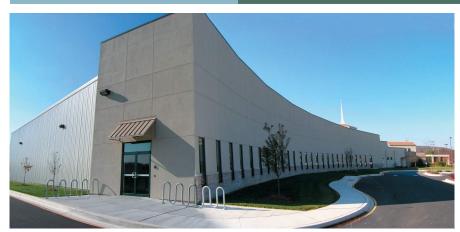

## **MULTI-PURPOSE & EDUCATION BUILDING**

## Owner:

Word of Life Christian Center

Project Location: Newark, DE

Size: 20,000 SF

**Cost:** \$2.88M - Project \$2.29M - Building \$590K - Site

**Building Use:** Education Multi-Purpose

Delivery System: Design/Build

## **Description:**

This project is the first of two phases in the master plan for new educational, multipurpose and worship space. The structural system is a combination of a two story pre-engineered steel structure and a single story conventional steel building. The exterior is primarily E.I.F.S. with aluminum storefront to match the existing sanctuary. The completed first phase is home to six large classrooms, a gymnasium, toilet rooms and provisions for second story space for future classrooms.