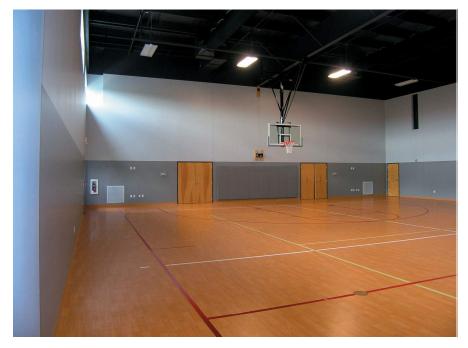

## **Description:**

This project is the first of two phases in the master plan for new educational, multipurpose and worship space. The structural system is a combination of a two story pre-engineered steel structure and a single story conventional steel building. The exterior is primarily E.I.F.S. with aluminum storefront to match the existing sanctuary. The completed first phase is home to six large classrooms, a gymnasium, toilet rooms and provisions for second story space for future classrooms.