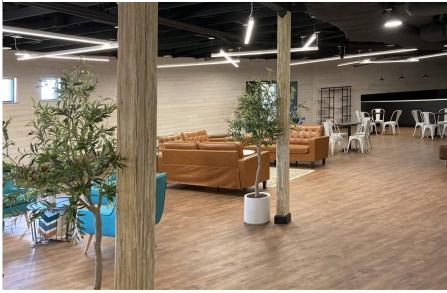

## **Description:**

This 4,600 sf renovation consisted of demolishing the existing bookstore, conference room and baptism space to create a new cafe and gathering space.

This new enlarged space received all new finishes, lighting, a self serve coffee bar and customer facing full service café experience.