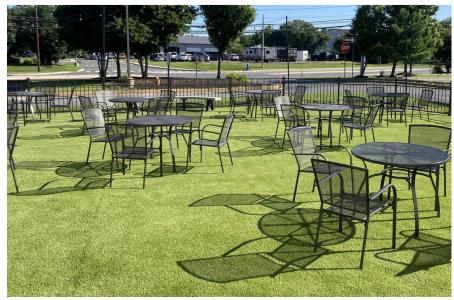

Outside is a new artificial turf patio and seating area that connects to the to the interior cafe. The patio also contains multiple gas fire places and overhead café style lighting.