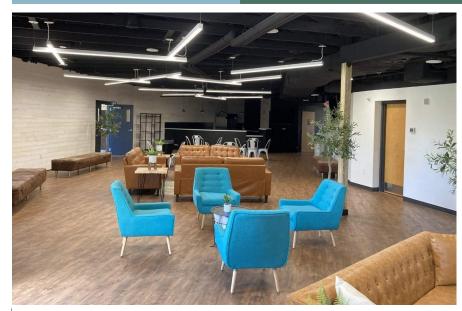

## **Description:**

This 4,600 sf renovation consisted of demolishing the existing bookstore, conference room and baptism space to create a new cafe and gathering space.

This new enlarged space received all new finishes, lighting, a self serve coffee bar and customer facing full service café experience.