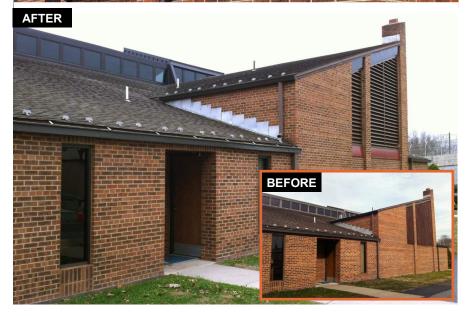

### **Description:**

Renovations to this 1973 facility included the replacement of clerestory windows and 3 new custom louvers. Over 40 years, the existing windows failed and water infiltration had become a problem. The repairs to building not only solved the water issues but also integrated with the unique architectural aesthetic of the facility.