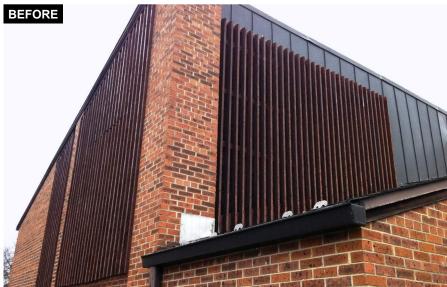

### **Description:**

Renovations to this 1973 facility included the replacement of clerestory windows and 3 new custom louvers. Over 40 years, the existing windows failed and water infiltration had become a problem. The repairs to building not only solved the water issues but also integrated with the unique architectural aesthetic of the facility.