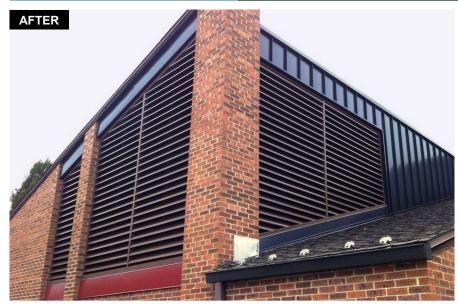

### **Description:**

Renovations to this 1973 facility included the replacement of clerestory windows and 3 new custom louvers. Over 40 years, the existing windows failed and water infiltration had become a problem. The repairs to building not only solved the water issues but also integrated with the unique architectural aesthetic of the facility.