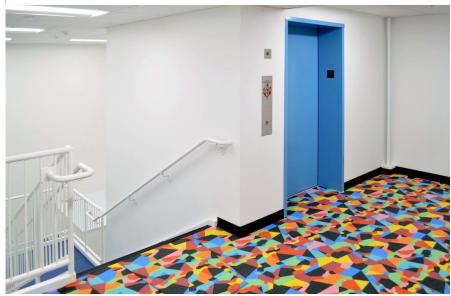

To connect the libraries new and existing spaces, and to provide accessibility throughout the facility, a new Stair Tower and Elevator addition was added. Bright primary colors were utilized on the walls along with a geometric patterned carpet to bring the space to life.