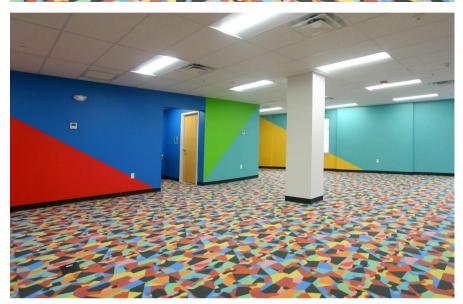

To connect the libraries new and existing spaces, and to provide accessibility throughout the facility, a new Stair Tower and Elevator addition was added. Bright primary colors were utilized on the walls along with a geometric patterned carpet to bring the space to life.