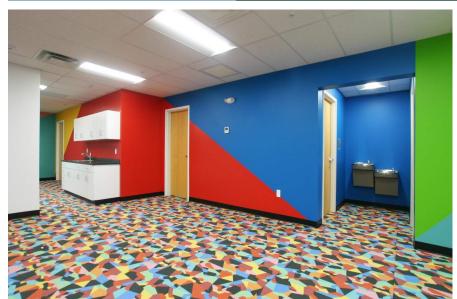

To connect the libraries new and existing spaces, and to provide accessibility throughout the facility, a new Stair Tower and Elevator addition was added. Bright primary colors were utilized on the walls along with a geometric patterned carpet to bring the space to life.