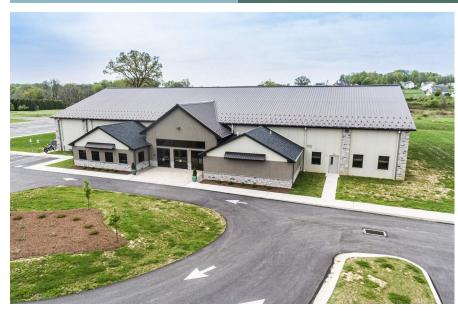

## **Project Location:**

Oxford, PA

#### Size:

16,345 SF

#### **Description:**

The new facility for the Media Mennonite Church is a pre-engineered steel building system with convention frame construction accenting front offices. The exterior shell is of insulated metal wall panels, E.I.F.S., and accented with manufactured stone veneer.