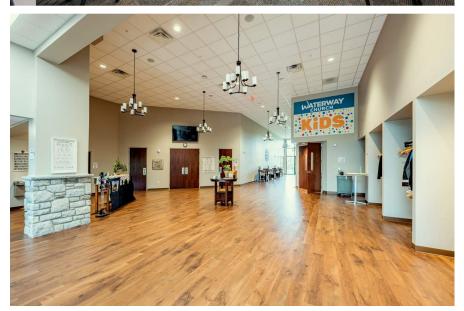

Inside consists of new 500 seat worship area, children's church and fellowship space with warming kitchen, classroom space for nursery through high school, and all supporting spaces.