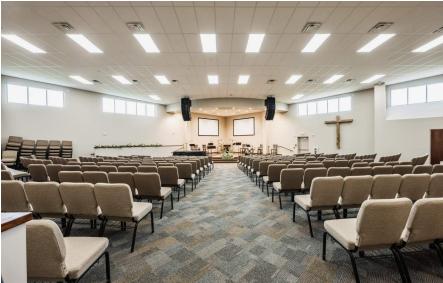

Inside consists of new 500 seat worship area, children's church and fellowship space with warming kitchen, classroom space for nursery through high school, and all supporting spaces.