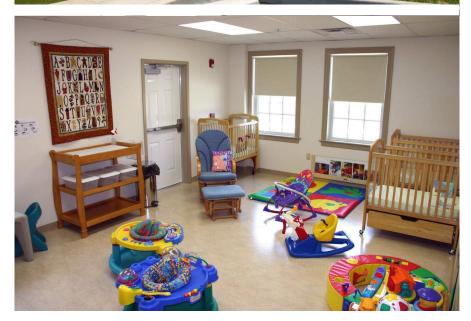

### **Description:**

The new education wing contains nine classrooms, new office and conference space, a private chapel as well as bathrooms and ample storage space.

The new addition was designed to tie into the existing classical church architecture.