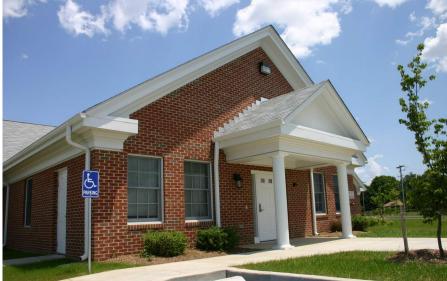

### **Description:**

The new education wing contains nine classrooms, new office and conference space, a private chapel as well as bathrooms and ample storage space.

The new addition was designed to tie into the existing classical church architecture.

The childcare center also has a new drive up entance and drop off, separating it from the rest of the church functions.