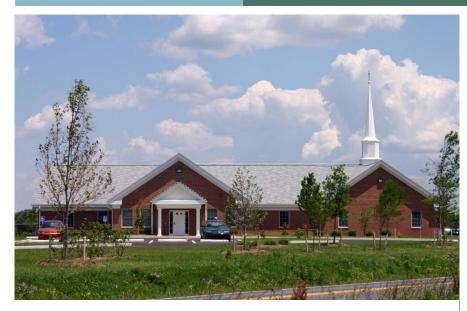

### **Description:**

The new education wing contains nine classrooms, new office and conference space, a private chapel as well as bathrooms and ample storage space.

The new addition was designed to tie into the existing classical church architecture.

The childcare center also has a new drive up entance and drop off, separating it from the rest of the church functions.