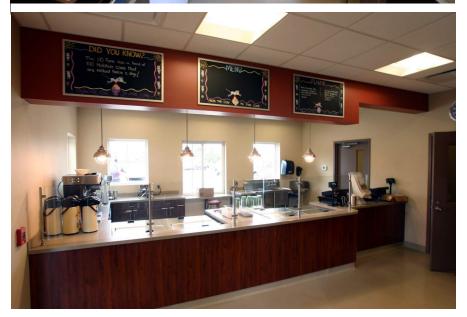

The interior of the building is made up of a retail ice cream store in the front with a commercial production facility in the rear of the building.