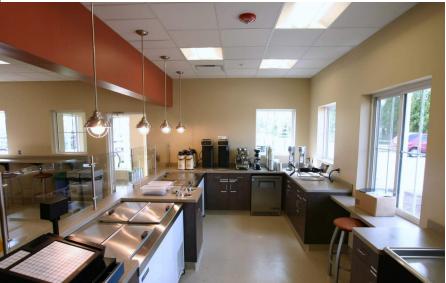

The interior of the building is made up of a retail ice cream store in the front with a commercial production facility in the rear of the building.