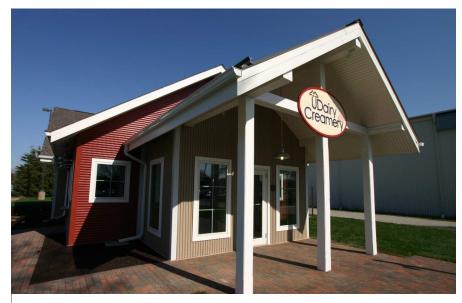

## **Description:**

Construction methods consisted of light gauge metal framing and wood roof trusses with a horizontal and vertical metal panels. The roof was blend of shingles and architectural standing seam.

The interior of the building is made up of a retail ice cream store in the front with a commercial production facility in the rear of the building.