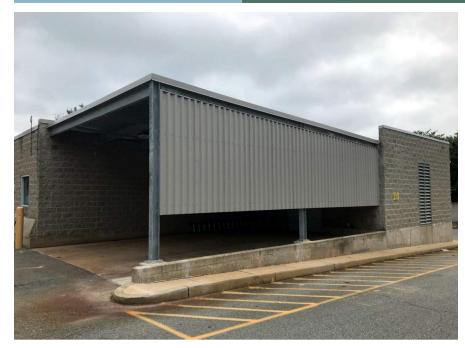

# **DUMPSTER ENCLOSURE**

### **Description:**

Added a structural steel dumpster enclosure to existing storage building. Structure was designed and built to tie-in to the existing steel and roof elevations. EPDM roof, metal siding & perimeter copings are used to keep the space weather tight. Fire suppression system and lighting were extended to accommodate the area under the structure.