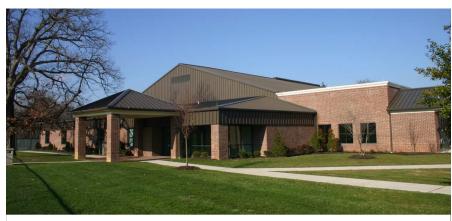

## **FIELD HOUSE ADDITION & RENOVATIONS**

## Owner:

Tower Hill School

**Project Location:** Wilmington, DE

Size: 31,000 SF Existing 13,000 SF New

Cost: \$1.2M - Building N.I.C. - Site

Building Use: Athletic Facility

Delivery System: Design/Build

Project Completion: 2010

## **Description:**

Complete renovation and additions to an existing field house. The renovations included new clerestory windows, liner panels, and a compete re-skin of the exterior walls and roof, and athletic field upgrades. Two new additions provide space for a new fitness area, concessions, lobby, locker room facilities and administrative offices.