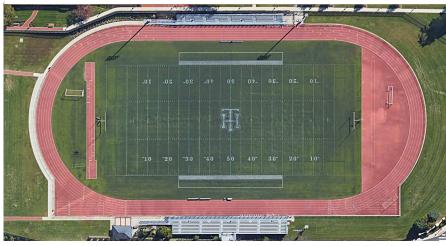

## **Description:**

Complete renovation and additions to an existing field house. The renovations included new clerestory windows, liner panels, and a compete re-skin of the exterior walls and roof, and athletic field upgrades. Two new additions provide space for a new fitness area, concessions, lobby, locker room facilities and administrative offices.