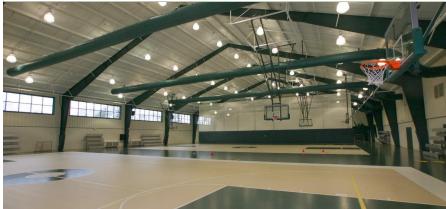

## **Description:**

Complete renovation and additions to an existing field house. The renovations included new clerestory windows, liner panels, and a compete re-skin of the exterior walls and roof, and athletic field upgrades. Two new additions provide space for a new fitness area, concessions, lobby, locker room facilities and administrative offices.