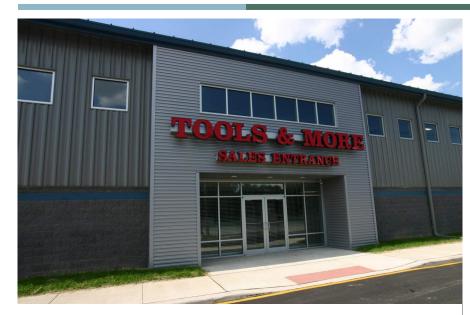

### **Description:**

Phase I consisted of a 10,550 sf addition to an existing 3,300 sf building.

The new structure is a steel metal building system

accented with horizontal aluminum panels at the entrances. It includes a new showroom, small tool repair center, and over 7,500 sf of warehouse space. The building also has a second floor mezzanine for additional storage.