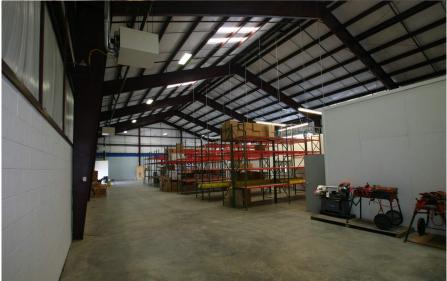

### **Description:**

Phase I consisted of a 10,550 sf addition to an existing 3,300 sf building.

The new structure is a steel metal building system

accented with horizontal aluminum panels at the entrances. It includes a new showroom, small tool repair center, and over 7,500 sf of warehouse space. The building also has a second floor mezzanine for additional storage.