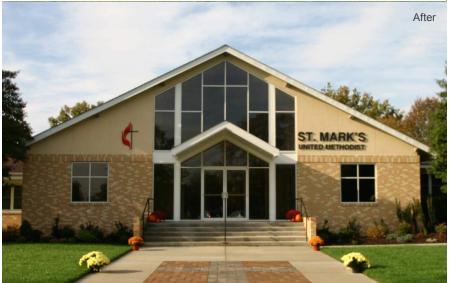

Enlargement and complete renovation to an existing 1960's church lobby.

The renovation included enclosing an existing portico with a new aluminum storefront façade and completely renovating existing lobby, office and conference room with new finishes, HVAC and electrical.

Upgrades were also made to an existing side entrance to improve ADA accessibility.