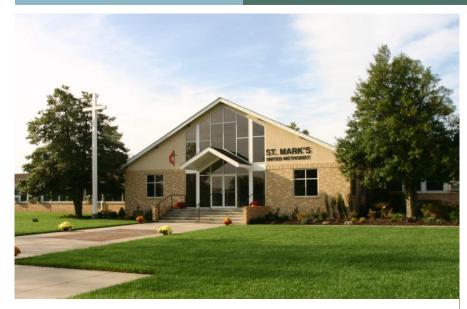

Enlargement and complete renovation to an existing 1960's church lobby.

The renovation included enclosing an existing portico with a new aluminum storefront façade and completely renovating existing lobby, office and conference room with new finishes, HVAC and electrical.

Upgrades were also made to an existing side entrance to improve ADA accessibility.