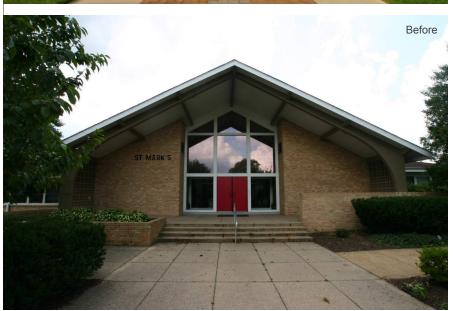

Enlargement and complete renovation to an existing 1960's church lobby.

The renovation included enclosing an existing portico with a new aluminum storefront façade and completely renovating existing lobby, office and conference room with new finishes, HVAC and electrical.

Upgrades were also made to an existing side entrance to improve ADA accessibility.