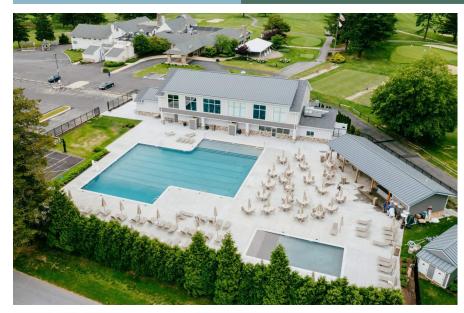

#### Description:

9, 113 SF two story Pool Building with Exercise & Fitness Rooms, Snack Bar with Commercial Kitchen, Meeting Space, Locker Rooms, Golf Simulator Training Room, an Elevator, and a 1,200 sf Outdoor Cabana.

The building is wood frame and masonry construction with fiber cement siding and masonry veneer.