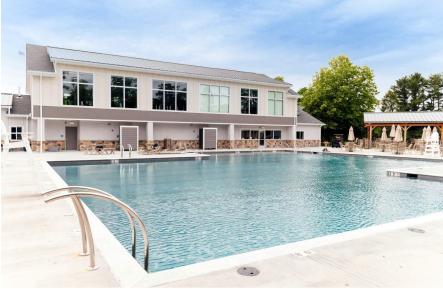

#### Description:

9, 113 SF two story Pool Building with Exercise & Fitness Rooms, Snack Bar with Commercial Kitchen, Meeting Space, Locker Rooms, Golf Simulator Training Room, an Elevator, and a 1,200 sf Outdoor Cabana.

The building is wood frame and masonry construction with fiber cement siding and masonry veneer.