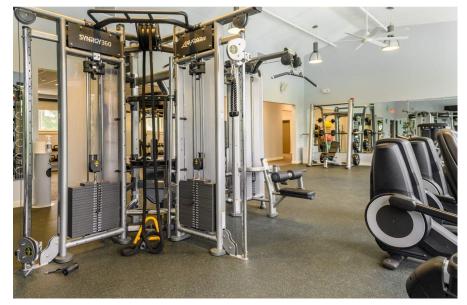

#### Description:

9, 113 SF two story Pool Building with Exercise & Fitness Rooms, Snack Bar with Commercial Kitchen, Meeting Space, Locker Rooms, Golf Simulator Training Room, an Elevator, and a 1,200 sf Outdoor Cabana.