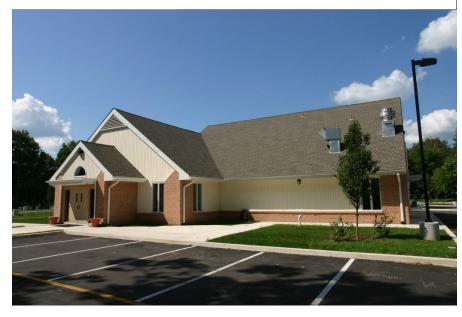

## Description:

Nearly 7,300 SF of new space was added to the existing 7,000 SF facility. Many of the existing spaces were renovated while new spaces were created. This project included additions and renovations such as a new chapel entrance and vestibule, new and expanded multipurpose spaces, a new office for the Pastor, computer room, choir room and choir support spaces, new bathrooms and stage area, and a new commercial kitchen.