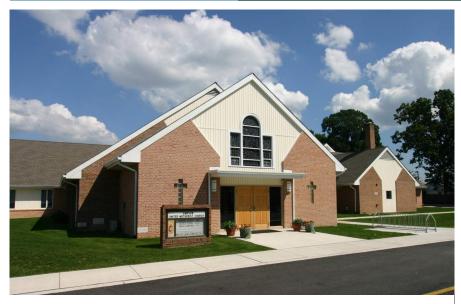

## **ADDITION & ALTERATIONS**

Owner: Simpson United

Methodist Church

**Project Location:** Wilmington, Delaware

Size: 7,300 SF New Construction 7,000 SF Existing Building Renovations

Building Use: Religious

## Description:

Nearly 7,300 SF of new space was added to the existing 7,000 SF facility. Many of the existing spaces were renovated while new spaces were created. This project included additions and renovations such as a new chapel entrance and vestibule, new and expanded multipurpose spaces, a new office for the Pastor, computer room, choir room and choir support spaces, new bathrooms and stage area, and a new commercial kitchen.