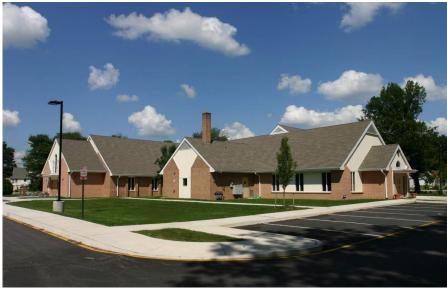

## Description:

Nearly 7,300 SF of new space was added to the existing 7,000 SF facility. Many of the existing spaces were renovated while new spaces were created. This project included additions and renovations such as a new chapel entrance and vestibule, new and expanded multipurpose spaces, a new office for the Pastor, computer room, choir room and choir support spaces, new bathrooms and stage area, and a new commercial kitchen.