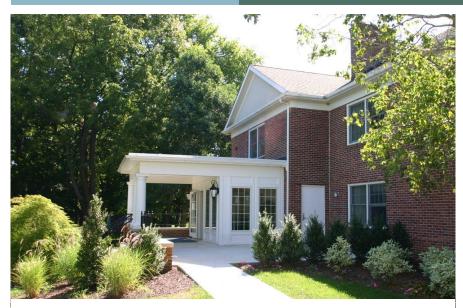

## **ROWLAND DORMITORY RENOVATIONS**

Owner/User: West Nottingham Academy

**Project Location:** Colora, Maryland

**Size:** 4,350 +/- SF

Building Use: Boarding School Dormitory

**Delivery System:** Design/Build

## **Description:**

The Rowland Dormitory project entailed four new student dorm rooms, four new faculty apartments, a revised healthcare suite and a complete renovation of the bathroom facilities. The exterior entrance portico, stairs and sidewalks were also rebuilt during the renovations