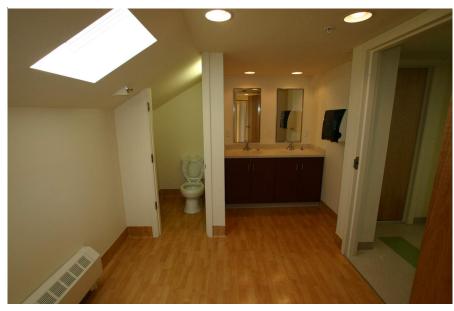

## **Description:**

The Rowland Dormitory project entailed four new student dorm rooms, four new faculty apartments, a revised healthcare suite and a complete renovation of the bathroom facilities. The exterior entrance portico, stairs and sidewalks were also rebuilt during the renovations