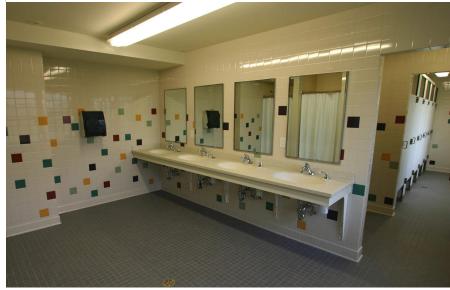

## **Description:**

The Rowland Dormitory project entailed four new student dorm rooms, four new faculty apartments, a revised healthcare suite and a complete renovation of the bathroom facilities. The exterior entrance portico, stairs and sidewalks were also rebuilt during the renovations