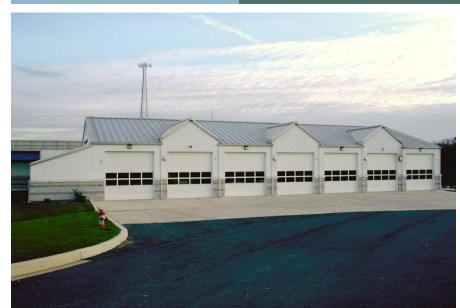

## **RISING SUN FIRE STATION #8**

**Owner/User:** Community Fire Company of Rising Sun

**Project Location:** Rising Sun, Maryland

**Size:** 24,700 SF

Building Use: Public Safety

Delivery System: Bid

**Project Completion:** 1992

## **Description:**

Construction of the new facility consisted of seven apparatus bays, a turnout room, lounge, classroom, and all necessary support spaces for the fire house.

In addition to the fire house, the project provided a 6,100 sf banquet room equipped with full commercial kitchen, toilet rooms, and double vestibules.