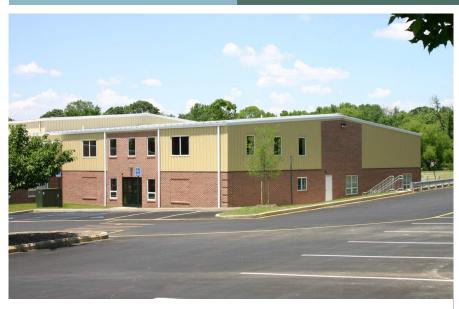

## **YOUTH CENTER**

**Owner:** Praise Assembly

**Project Location:** Newark, Delaware

**Size:** 8,000 SF

**Cost:** \$1.2M - Project \$833K - Building \$368K - Site

Building Use: Religious

Delivery System: Design/Build

**Project Completion:** 2006

Architect: Bernardon, Haber, Holloway, Architects, P.C.

## **Description:**

The new youth center for Praise Assembly was built using a pre-engineered steel building system. Architecturally, the building exterior ties in with the existing using matching brick and wall panel.