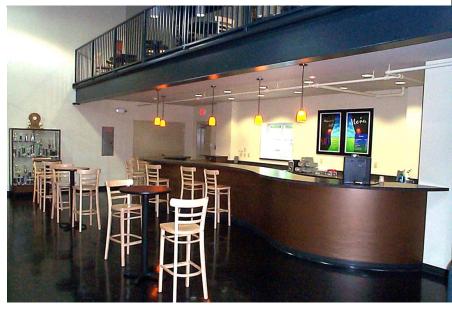

The interior space was fit out as an industrial inspired soda bar and gaming area.