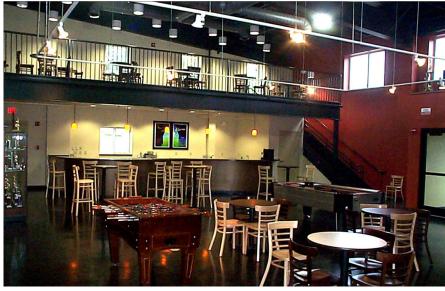

The interior space was fit out as an industrial inspired soda bar and gaming area.