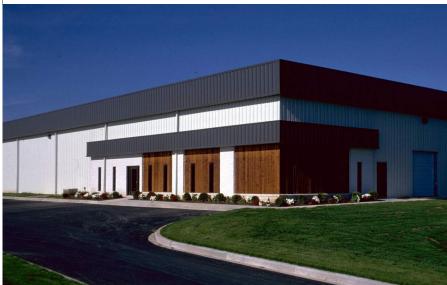

# **Description:**

Starting in 1985 Nowland was contracted to design and construct multiple buildings throught the Penninsula Industrial Park. All of the buildings were constructed using Star Steel Building Systems for flexibility and economy.