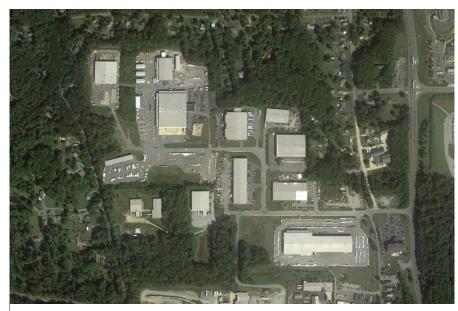

# PENINSULA INDUSTRIAL PARK

# **Description:**

Starting in 1985 Nowland was contracted to design and construct multiple buildings throught the Penninsula Industrial Park. All of the buildings were constructed using Star Steel Building Systems for flexibility and economy.