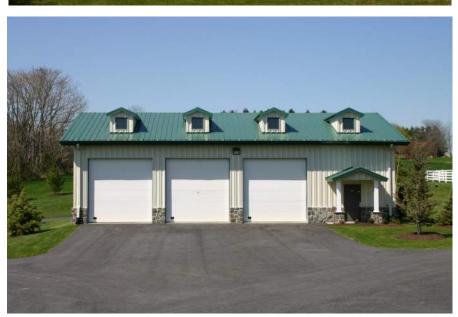

### **Description:**

The Downs' new outbuilding is a preengineered metal building located on a horse farm in southeastern Pennsylvania. It will serve as the primary support space for the future barn and stable.

The building spans forty feet to allow for ample equipment storage. The program also included space for a second floor office, mezzanine storage, and wood shop.