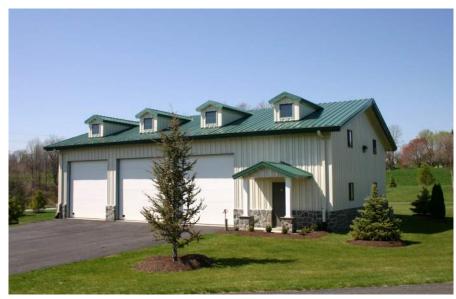

### **Description:**

The Downs' new outbuilding is a preengineered metal building located on a horse farm in southeastern Pennsylvania. It will serve as the primary support space for the future barn and stable.

The building spans forty feet to allow for ample equipment storage. The program also included space for a second floor office, mezzanine storage, and wood shop.