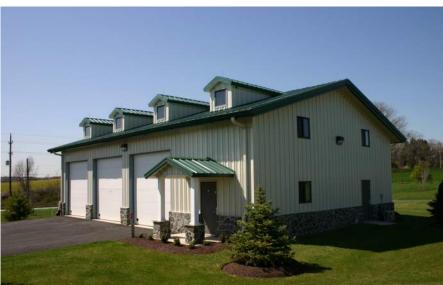

### **Description:**

The Downs' new outbuilding is a preengineered metal building located on a horse farm in southeastern Pennsylvania. It will serve as the primary support space for the future barn and stable.

The building spans forty feet to allow for ample equipment storage. The program also included space for a second floor office, mezzanine storage, and wood shop.