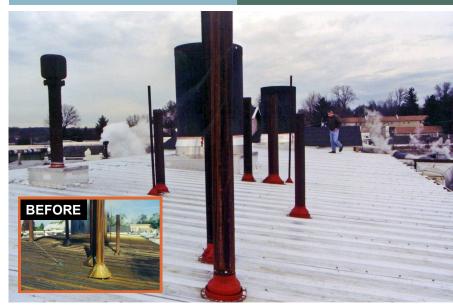

## **Description:**

Re-Roof of an existing metal building structure utilizing Galvalume, 26 gauge 80 KSI, screw down metal roof panels.

The Retrofit included new steel sub framing as required to support new panels, new eave and gable trim, gutters and downspouts.

The project also included the furnishing and installation new roof curbs and pipe boot flashings at all existing roof penetrations.