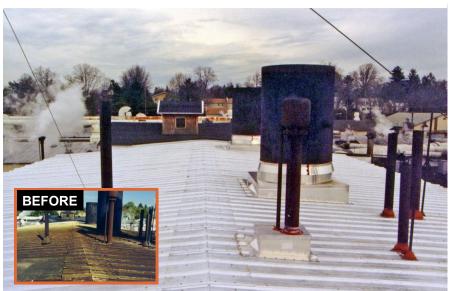

## **Description:**

Re-Roof of an existing metal building structure utilizing Galvalume, 26 gauge 80 KSI, screw down metal roof panels.

The Retrofit included new steel sub framing as required to support new panels, new eave and gable trim, gutters and downspouts.

The project also included the furnishing and installation new roof curbs and pipe boot flashings at all existing roof penetrations.