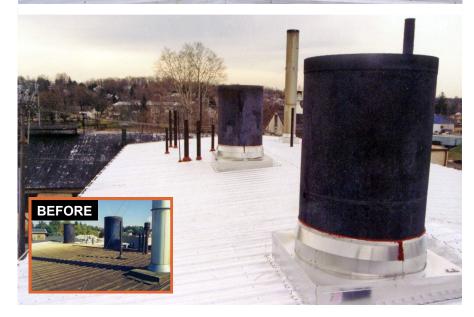

## **Description:**

Re-Roof of an existing metal building structure utilizing Galvalume, 26 gauge 80 KSI, screw down metal roof panels.

The Retrofit included new steel sub framing as required to support new panels, new eave and gable trim, gutters and downspouts.

The project also included the furnishing and installation new roof curbs and pipe boot flashings at all existing roof penetrations.