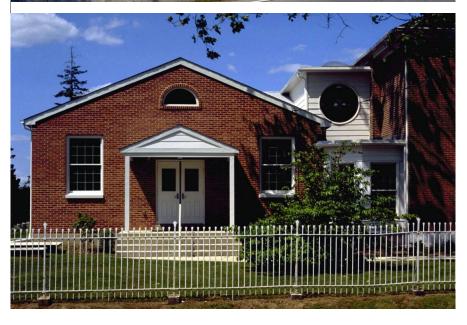

## **Description:**

Design and construction of a new wing to an historic existing church provided additional space for the educational programs as well as more administrative offices and work space. The materials matched those of the existing construction providing seamless integration the existing facility.