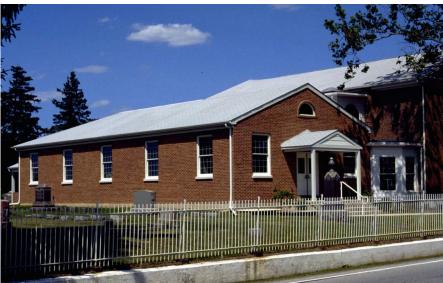

## **Description:**

Design and construction of a new wing to an historic existing church provided additional space for the educational programs as well as more administrative offices and work space. The materials matched those of the existing construction providing seamless integration the existing facility.