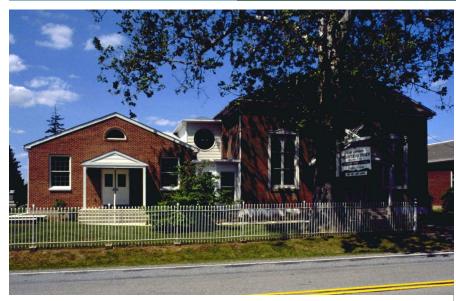

## **Description:**

Design and construction of a new wing to an historic existing church provided additional space for the educational programs as well as more administrative offices and work space. The materials matched those of the existing construction providing seamless integration the existing facility.