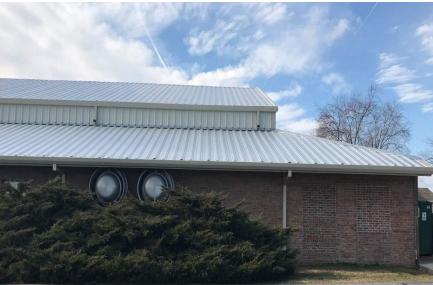

### Description:

Complete reroof of the existing facility using a retrofit metal roof system. The "Retro-R" roof system was installed directly over the existing metal roof, providing the owner with a new roof system without the need to tear off the existing roof. The reroof encompassed new "Retro-R" roof panels, roof trim, Gutters and downspouts. With an upper and lower roof element, Nowland Associates (NAI) went to great lengths to tie-in all necessary flashings for a weather-tight finished product.