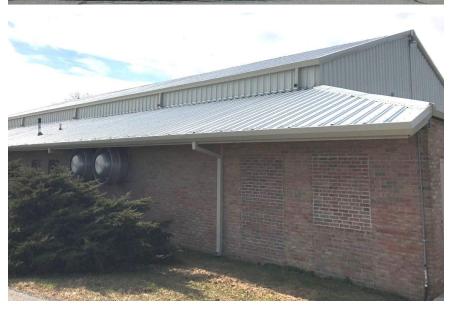

### Description:

Complete reroof of the existing facility using a retrofit metal roof system. The "Retro-R" roof system was installed directly over the existing metal roof, providing the owner with a new roof system without the need to tear off the existing roof. The reroof encompassed new "Retro-R" roof panels, roof trim, Gutters and downspouts. With an upper and lower roof element, Nowland Associates (NAI) went to great lengths to tie-in all necessary flashings for a weather-tight finished product.