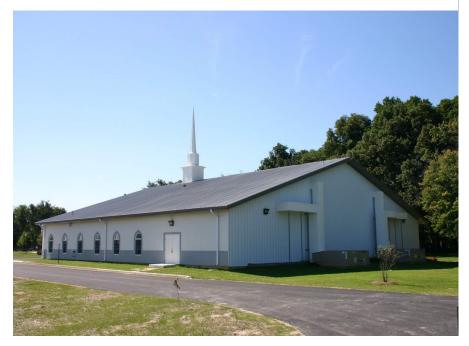

# **SANCTUARY & EDUCATION BUILDING**

### **Description:**

Phase 1 of the new Middletown Baptist Church is a pre-engineered metal building shell with stucco and metal wall panels on the exterior. When completed, the interior will be fit out with:

- 6 Classrooms
- Daycare
- Bathrooms
- Stage with baptistry
- Sanctuary to accommodate nearly 250 people