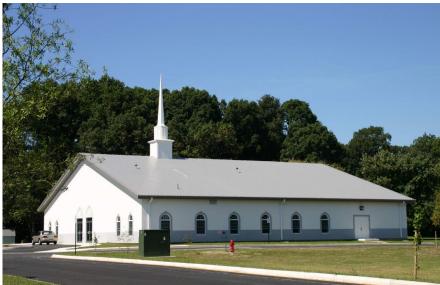

# **SANCTUARY & EDUCATION BUILDING**

### **Description:**

Phase 1 of the new Middletown Baptist Church is a pre-engineered metal building shell with stucco and metal wall panels on the exterior. When completed, the interior will be fit out with:

- 6 Classrooms
- Daycare
- Bathrooms
- Stage with baptistry
- Sanctuary to accommodate nearly 250 people