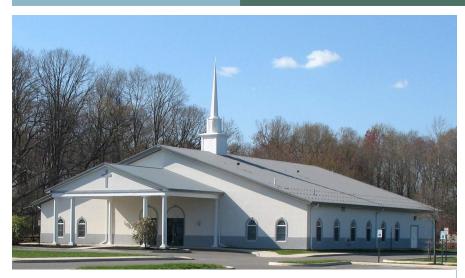

# **SANCTUARY & EDUCATION BUILDING**

### **Description:**

Phase 1 of the new Middletown Baptist Church is a pre-engineered metal building shell with stucco and metal wall panels on the exterior. When completed, the interior will be fit out with:

- 6 Classrooms
- Daycare
- Bathrooms
- Stage with baptistry
- Sanctuary to accommodate nearly 250 people