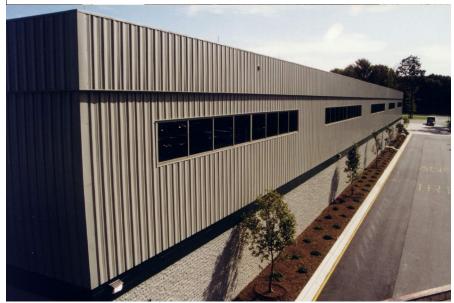

## **Description:**

This facility warehouse project was constructed utilizing a Star Steel Building System and an exterior envelope comprised of a low slope metal roof system and metal wall panels resting on a masonry base.