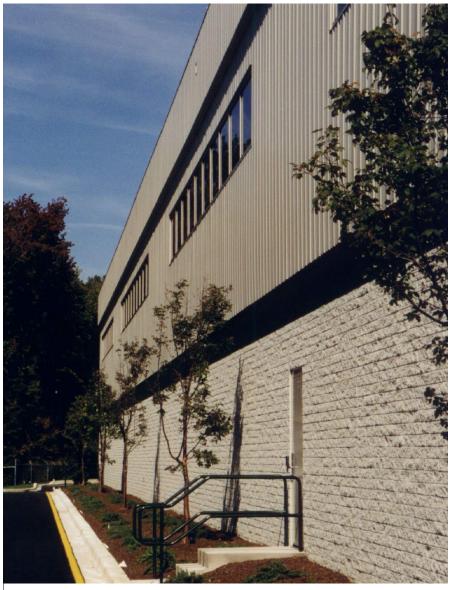

## **Description:**

This facility warehouse project was constructed utilizing a Star Steel Building System and an exterior envelope comprised of a low slope metal roof system and metal wall panels resting on a masonry base.