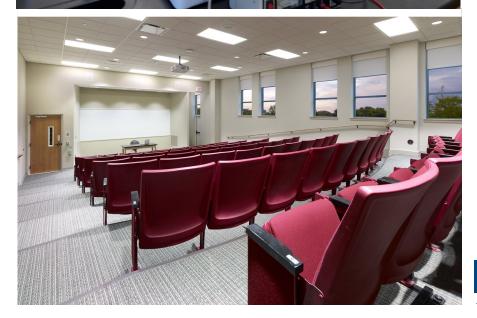

### **Description:**

A new three story Math and Science facility was constructed in the middle of Tower Hill's active school campus. The building is home to state of the art classroom and laboratory spaces and connects to the adjacent Performing Arts Center via a second floor enclosed pedestrian foot-bridge.