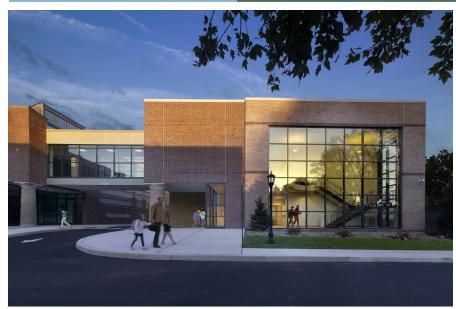

### **Description:**

A new three story Math and Science facility was constructed in the middle of Tower Hill's active school campus. The building is home to state of the art classroom and laboratory spaces and connects to the adjacent Performing Arts Center via a second floor enclosed pedestrian foot-bridge.