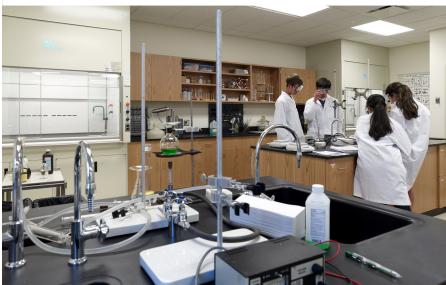

### **Description:**

A new three story Math and Science facility was constructed in the middle of Tower Hill's active school campus. The building is home to state of the art classroom and laboratory spaces and connects to the adjacent Performing Arts Center via a second floor enclosed pedestrian foot-bridge.