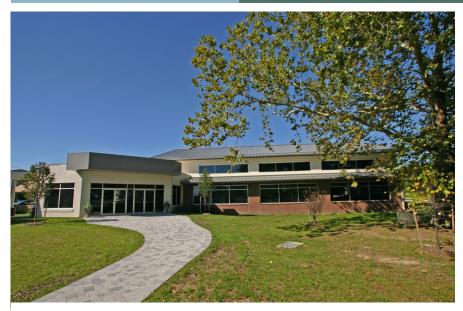

## **Description:**

The primary structure is a metal building system with insulated metal wall panels and an architectural standing seam room. A conventionally designed vestibule and connecting corridor (to a future sanctuary) provide circulation to and around the multi-purpose space. The exterior finishes are a stucco finished wall panel, aluminum composite material, E.I.F.S and brick veneer.