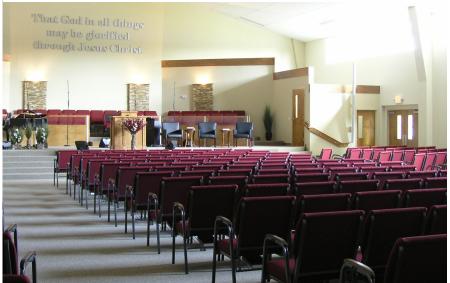

## **Building Use:**

Religious Multi-Purpose Building

## **Description:**

The primary structure is a metal building system with insulated metal wall panels and an architectural standing seam room. A conventionally designed vestibule and connecting corridor (to a future sanctuary) provide circulation to and around the multi-purpose space. The exterior finishes are a stucco finished wall panel, aluminum composite material, E.I.F.S and brick veneer.