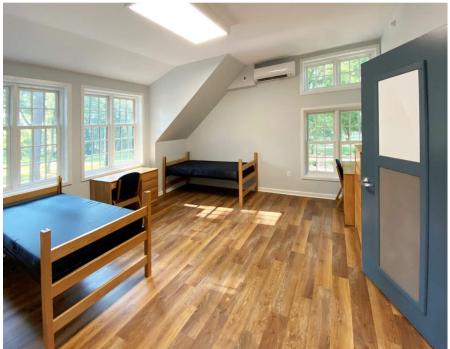

### **Description:**

The project called for the completed renovation and installation of new HVAC to three dormitories and faculty residences. Additional work consisted of complete renovations to the existing student common areas, new windows throughout, new lighting fixtures, widening of existing corridors, new covered exterior entrances and new flooring and wall finishes.