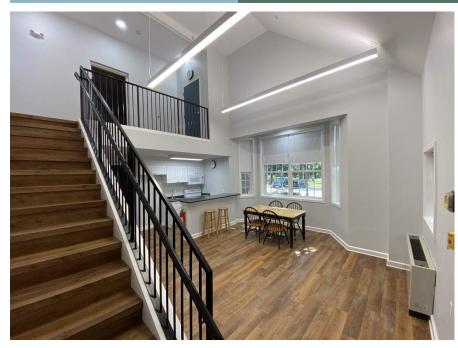

### **Description:**

The project called for the completed renovation and installation of new HVAC to three dormitories and faculty residences. Additional work consisted of complete renovations to the existing student common areas, new windows throughout, new lighting fixtures, widening of existing corridors, new covered exterior entrances and new flooring and wall finishes.