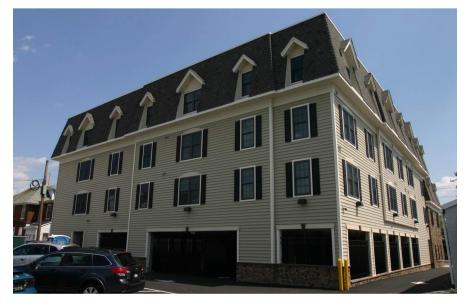

## Description:

Fronting East Main Street and immediately west of Klondike Kate's in Newark, DE is a new four-story mixed use complex containing twenty-two apartments, and three ground level commercial retail units.

A notable feature of the building is its step-back look; with three floors in the front and four in the rear. The rear of the building is elevated to accommodate twenty-one covered public parking spaces.