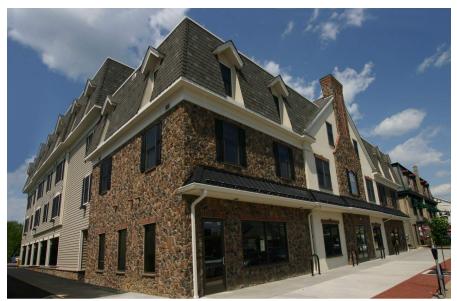

## Description:

Fronting East Main Street and immediately west of Klondike Kate's in Newark, DE is a new four-story mixed use complex containing twenty-two apartments, and three ground level commercial retail units.

A notable feature of the building is its step-back look; with three floors in the front and four in the rear. The rear of the building is elevated to accommodate twenty-one covered public parking spaces.