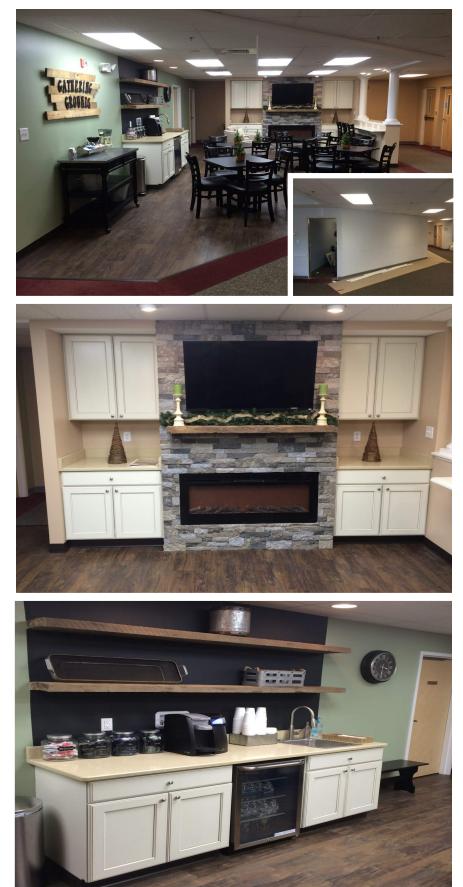

## **Description:**

This project consisted of two-part renovation of existing spaces. The major scopes of work involved the transformation of an existing classroom into a gathering space for the church members to congregate. Also included was a conversion of two separate offices into one large playroom area for students.

The renovation included reconfiguration and demolition of existing walls, updated wall finishes, lighting, vinylplank flooring, column-surrounds, casework and countertops. Nowland Associates also self-performed the custom stonework at the fireplace & welcome desk as well as the barn plank mantle & shelving.