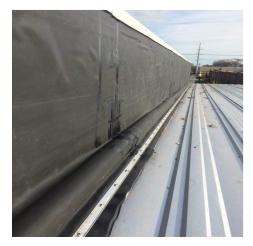

## **Description:**

Complete reroof of the existing facility using a retrofit metal roof system. The "Retro-R" roof system was installed directly over the existing metal roof, providing the owner with a new roof system without the need to tear off the existing roof. The reroof encompassed the "Retro-R" roof panels, trim and flashings to tie-in to the existing walls, repairs to the existing gutters and downspouts and an EPDM parapet sheathing.