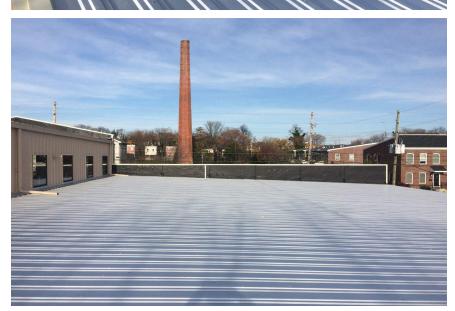

## **Description:**

Complete reroof of the existing facility using a retrofit metal roof system. The "Retro-R" roof system was installed directly over the existing metal roof, providing the owner with a new roof system without the need to tear off the existing roof. The reroof encompassed the "Retro-R" roof panels, trim and flashings to tie-in to the existing walls, repairs to the existing gutters and downspouts and an EPDM parapet sheathing.