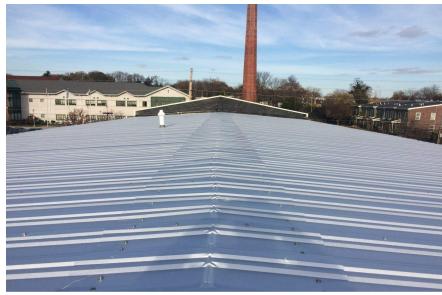

## **Description:**

Complete reroof of the existing facility using a retrofit metal roof system. The "Retro-R" roof system was installed directly over the existing metal roof, providing the owner with a new roof system without the need to tear off the existing roof. The reroof encompassed the "Retro-R" roof panels, trim and flashings to tie-in to the existing walls, repairs to the existing gutters and downspouts and an EPDM parapet sheathing.