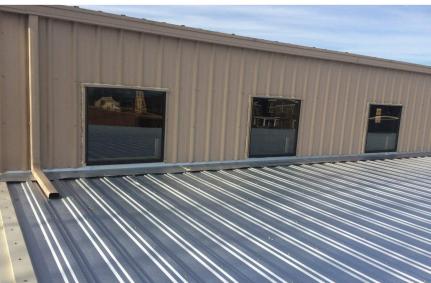

## **Description:**

Complete reroof of the existing facility using a retrofit metal roof system. The "Retro-R" roof system was installed directly over the existing metal roof, providing the owner with a new roof system without the need to tear off the existing roof. The reroof encompassed the "Retro-R" roof panels, trim and flashings to tie-in to the existing walls, repairs to the existing gutters and downspouts and an EPDM parapet sheathing.