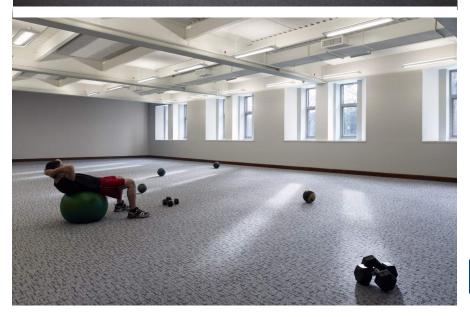

### **Description:**

The first phase of gymnasium renovations consisted of six new squash courts and sevaral new fitness spaces. New openings were created throughout the existing stone building for circulation and to allow natural light to enter the renovated underground spaces.