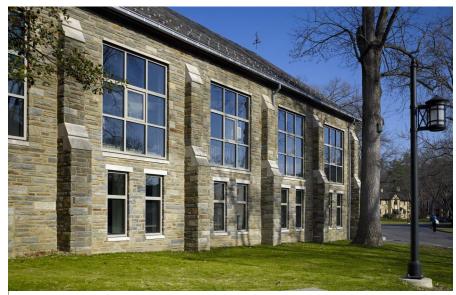

### **Description:**

The first phase of gymnasium renovations consisted of six new squash courts and sevaral new fitness spaces. New openings were created throughout the existing stone building for circulation and to allow natural light to enter the renovated underground spaces.