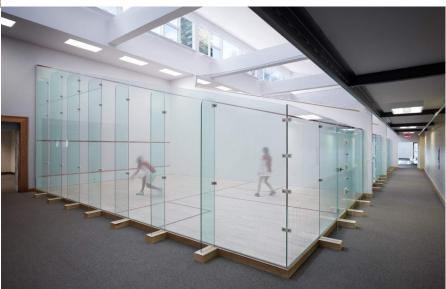

### **Description:**

The first phase of gymnasium renovations consisted of six new squash courts and sevaral new fitness spaces. New openings were created throughout the existing stone building for circulation and to allow natural light to enter the renovated underground spaces.