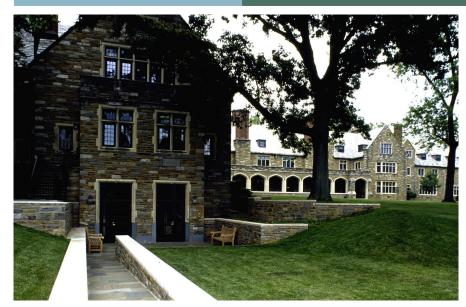

## FOUNDER'S HALL RENOVATIONS

#### Owner/User:

St. Andrew's School

### **Project Location:**

Middletown, Delaware

### **Building Use:**

Dormitory

#### **Description:**

Over the years we have done a great deal of renovation work to the Founder's Hall Dormitory.

The renovations consisted of all new finishes in common spaces including bathrooms and lounges, revamped school store, dining hall, computer rooms and board room to name a few. Nowland Associates has also coordinated the improvements to all mechanical, electrical, and plumbing systems in the building.