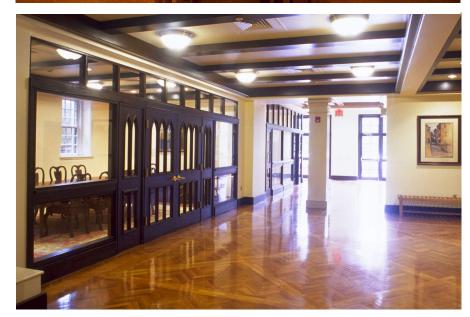

#### **Description:**

Over the years we have done a great deal of renovation work to the Founder's Hall Dormitory.

The renovations consisted of all new finishes in common spaces including bathrooms and lounges, revamped school store, dining hall, computer rooms and board room to name a few. Nowland Associates has also coordinated the improvements to all mechanical, electrical, and plumbing systems in the building.