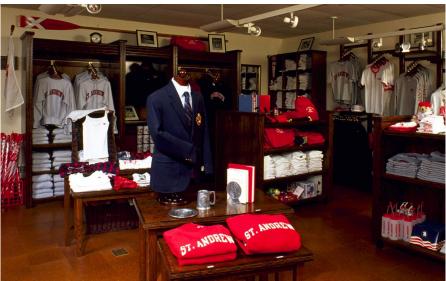

#### **Description:**

Over the years we have done a great deal of renovation work to the Founder's Hall Dormitory.

The renovations consisted of all new finishes in common spaces including bathrooms and lounges, revamped school store, dining hall, computer rooms and board room to name a few. Nowland Associates has also coordinated the improvements to all mechanical, electrical, and plumbing systems in the building.