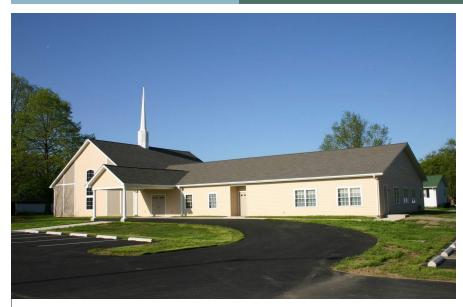

# **SANCTUARY & FELLOWSHIP HALL**

### **Description:**

This 8,000 SF facility for the Elkton Church of God was designed for a congregation of 150. The new Church includes a sanctuary with baptistry, fellowship hall, four classrooms, and administrative office space.

With economy being the primary design consideration, this project was built using conventional wood framing and trusses with vinyl siding.