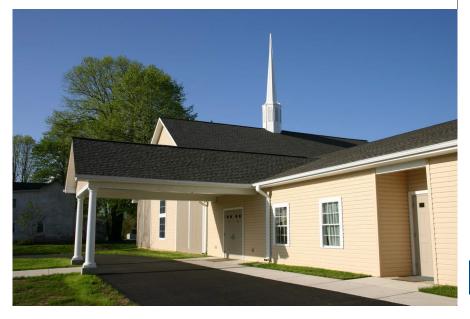

# **SANCTUARY & FELLOWSHIP HALL**

### **Description:**

This 8,000 SF facility for the Elkton Church of God was designed for a congregation of 150. The new Church includes a sanctuary with baptistry, fellowship hall, four classrooms, and administrative office space.

With economy being the primary design consideration, this project was built using conventional wood framing and trusses with vinyl siding.