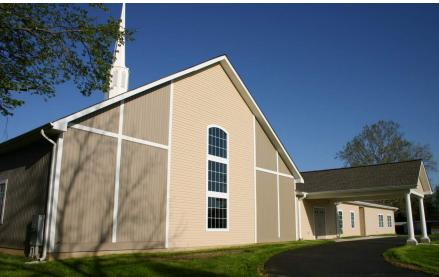

# **SANCTUARY & FELLOWSHIP HALL**

### **Description:**

This 8,000 SF facility for the Elkton Church of God was designed for a congregation of 150. The new Church includes a sanctuary with baptistry, fellowship hall, four classrooms, and administrative office space.

With economy being the primary design consideration, this project was built using conventional wood framing and trusses with vinyl siding.