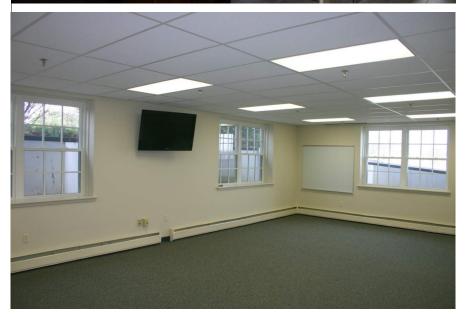

## **Description:**

Complete renovation of a two story education and office building for an existing church. A complete overhaul of the mechanical and electrical systems as well as new finishes and reconfiguration of several of the rooms. An elevator was also installed in an adjacent building providing access to the existing renovated education and office building.