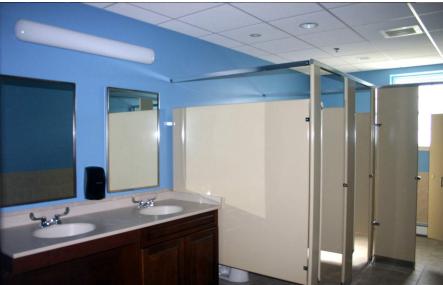

## **Description:**

Complete renovation of a two story education and office building for an existing church. A complete overhaul of the mechanical and electrical systems as well as new finishes and reconfiguration of several of the rooms. An elevator was also installed in an adjacent building providing access to the existing renovated education and office building.