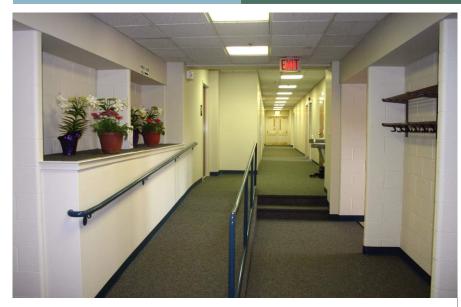

## **Description:**

Complete renovation of a two story education and office building for an existing church. A complete overhaul of the mechanical and electrical systems as well as new finishes and reconfiguration of several of the rooms. An elevator was also installed in an adjacent building providing access to the existing renovated education and office building.