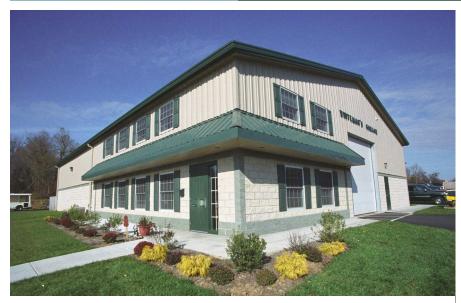

# **DEMPSEY'S SERVICE CENTER**

## **Project Location:**

Newark, Delaware

### Size:

6,500 SF Facility

**Building Use:**Automobile Service Center

# **Description:**

The new service center for the Dempsey's replaced an older dilapidated facility that had stood on this site for decades.

One of the major challenges with this new facility was to create a contextual building in a predominately residential area.