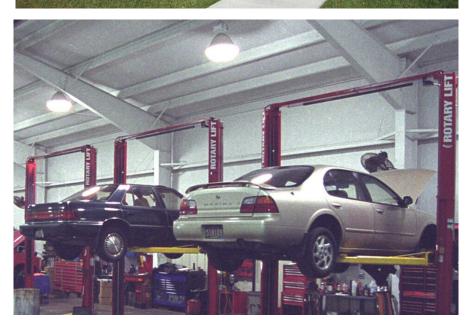

The new service center provides a state of the art automobile service floor and much needed modern reception area, offices, and bathroom facilities.