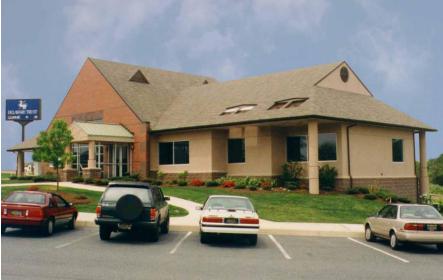

### **Description:**

The Delaware Trust - Pike Creek Branch is a conventionally framed building with a brick, aluminum storefront, and EIFS facade with the following spaces:

- Four (4) Offices
- Vault
- Vestibule
- Tellers
- Three (3) Drive Through Tellers
- Conference Room
- Employee Lounge