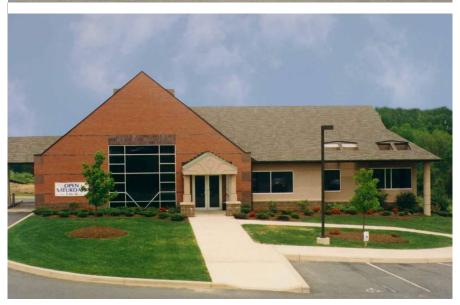

### **Description:**

The Delaware Trust - Pike Creek Branch is a conventionally framed building with a brick, aluminum storefront, and EIFS facade with the following spaces:

- Four (4) Offices
- Vault
- Vestibule
- Tellers
- Three (3) Drive Through Tellers
- Conference Room
- Employee Lounge