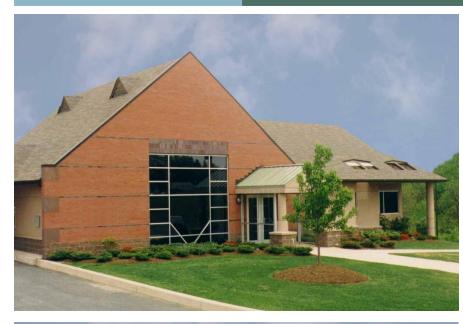

### **Description:**

The Delaware Trust - Pike Creek Branch is a conventionally framed building with a brick, aluminum storefront, and EIFS facade with the following spaces:

- Four (4) Offices
- Vault
- Vestibule
- Tellers
- Three (3) Drive Through Tellers
- Conference Room
- Employee Lounge