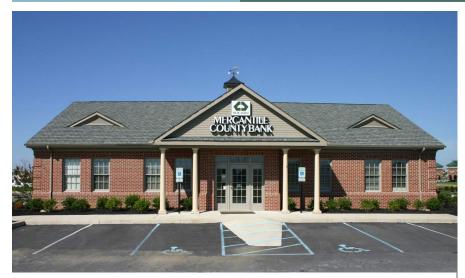

## MIDDLETOWN BRANCH OFFICE

#### Owner:

Mercantile County Bank

## **Project Location:**

Middletown, Delaware

#### Size:

2,655 SF

### **Building Use:**

Financial Institution

### **Description:**

Conventional wood frame construction with brick veneer exterior.

Special features include a three bay drive through teller area and four column portico at the main entrance.

The interior is comprised of the following spaces: