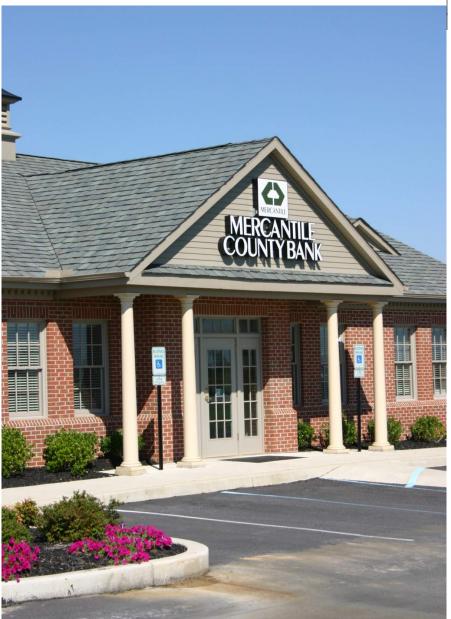

## MIDDLETOWN BRANCH OFFICE

#### Owner:

Mercantile County Bank

### **Description:**

Conventional wood frame construction with brick veneer exterior.

Special features include a three bay drive through teller area and four column portico at the main entrance.

The interior is comprised of the following spaces: