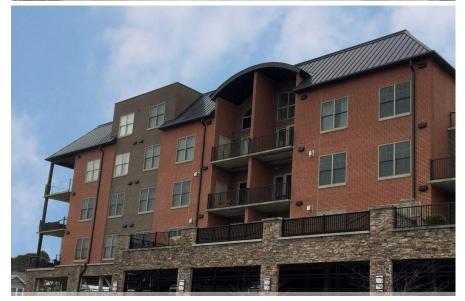

## **Description:**

Nowland Associates was hired by the Washington House Condominium Association to perform significant repairs and restoration to their existing building.

The scope primarily included the complete removal and replacement of building's exterior veneer stone and brick cladding, weather resistive barriers, flashings, etc.

The project spanned several years and multiple phases. Throughout the duration of the project, the residences remained fully occupied.