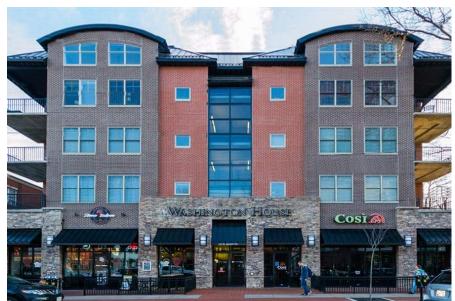

## WASHINGTON HOUSE CONDOMINIUMS REPAIR & RESTORATION

## Owner:

Washington House Condo Association

**Project Location:** Newark, DE

Size: 72,000 SF

**Cost:** \$7.17 M

Building Use: Multi-Family Residential

**Delivery System:** Construction Management

Project Completion: 2020

## **Description:**

Nowland Associates was hired by the Washington House Condominium Association to perform significant repairs and restoration to their existing building.

The scope primarily included the complete removal and replacement of building's exterior veneer stone and brick cladding, weather resistive barriers, flashings, etc.