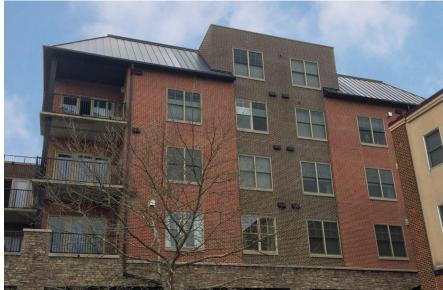

## **Description:**

Nowland Associates was hired by the Washington House Condominium Association to perform significant repairs and restoration to their existing building.

The scope primarily included the complete removal and replacement of building's exterior veneer stone and brick cladding, weather resistive barriers, flashings, etc.

The project spanned several years and multiple phases. Throughout the duration of the project, the residences remained fully occupied.