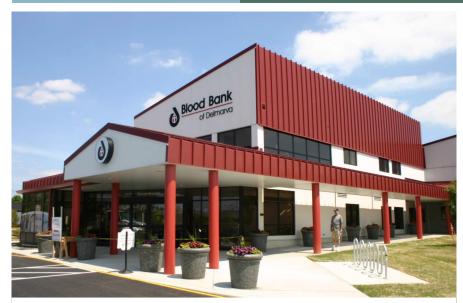

## **CHRISTIANA DONOR CENTER ADDITION**

**Owner/User:** Blood Bank of Delmarva, Inc.

**Project Location:** Newark, Delaware

Size: 26,000 sf New Construction 29,000 sf Renovation

Building Use: Health/Wellness

## **Description:**

Blood Bank of Delmarva is a non-profit community service program that provides blood and blood products to the 17 hospitals on the Delmarva Peninsula.

Construction for this project included nearly doubling the size of the facility and a complete renovation of the existing without interupting the 24 / 7 operation. Some of the new/renovated spaces included the: