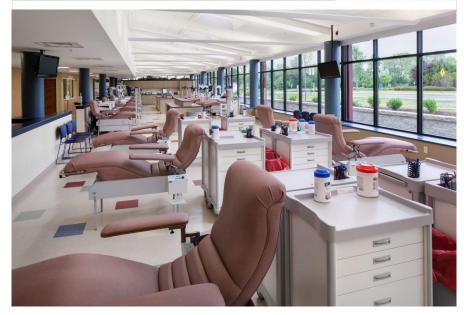

## **CHRISTIANA DONOR CENTER ADDITION**







**Owner/User:** Blood Bank of Delmarva, Inc.

**Project Location:** Newark, Delaware

Size: 26,000 sf New Construction 29,000 sf Renovation

Building Use: Health/Wellness

**Delivery System:** Construction Management

Architect: ABHA Architects

Project Completion: 2010

## **Description:**

Blood Bank of Delmarva is a non-profit community service program that provides blood and blood products to the 17 hospitals on the Delmarva Peninsula.

Construction for this project included nearly doubling the size of the facility and a complete renovation of the existing without interupting the 24 / 7 operation. Some of the new/renovated spaces included the:

- Donor Center
- Laboratory
- Office