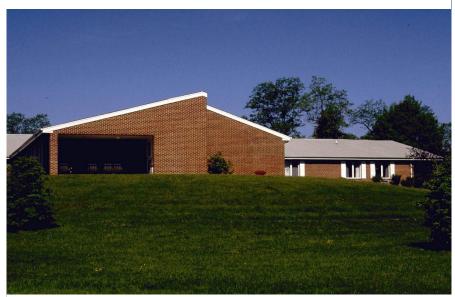

The building creates unique geometries with the use of single sloped roofs and massing offsets. The exterior is clad with a brick veneer.