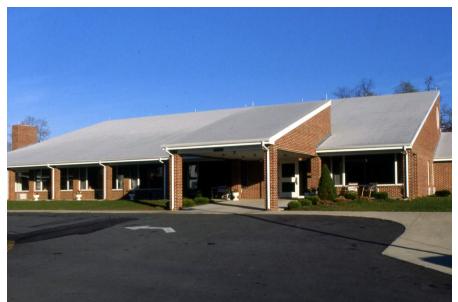

## **Description:**

This expansion of the existing facility include some of the much need spaces including:

- 31 resident bedrooms
- dining/recreation room
- lobby
- conference room
- administrative offices

The building creates unique geometries with the use of single sloped roofs and massing offsets. The exterior is clad with a brick veneer.