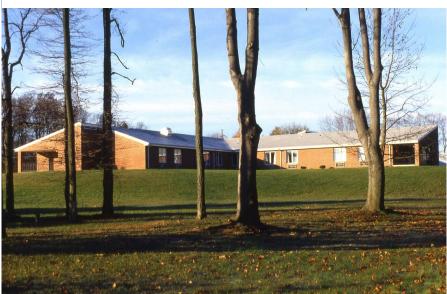

The building creates unique geometries with the use of single sloped roofs and massing offsets. The exterior is clad with a brick veneer.