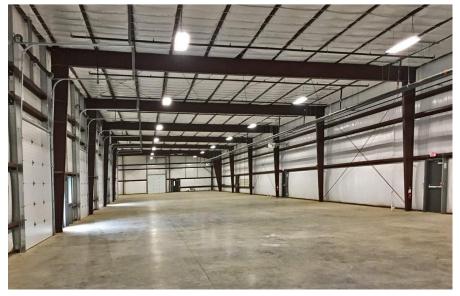

#### **Description:**

A new home office complex made of three steel building systems comprising office space, warehouse storage, a training room, equipment repair garage and a tenant lease space facility.