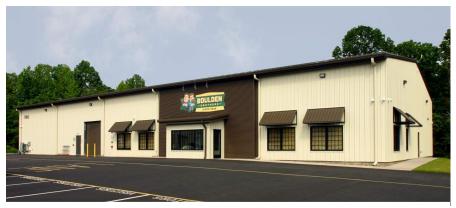

# **Boulden Brothers**

#### **Description:**

A new home office complex made of three steel building systems comprising office space, warehouse storage, a training room, equipment repair garage and a tenant lease space facility.