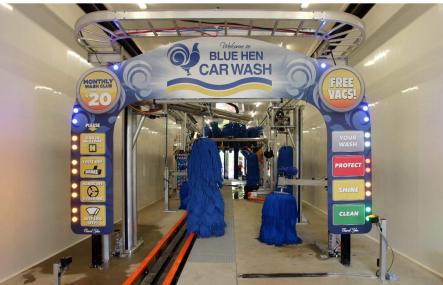

#### **Description:**

This is the second project with the Blue Hen Car Wash group. It consisted of the redevelopment of a former car wash site in Wilmington, DE with a new state of the art facility including a 4,000 SF building.