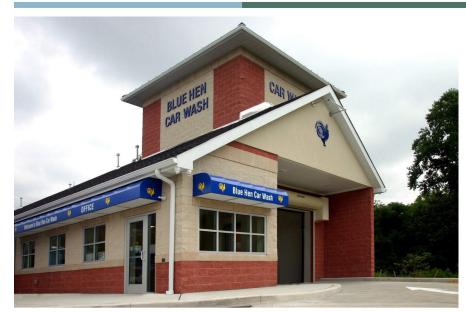

# **BLUE HEN CAR WASH—NAAMANS ROAD**

#### **Project Location:**

Wilmington, DE

Size:

4,000 SF

Cost:

\$2.3M - Project \$1.9M - Building

\$400K - Site

#### **Description:**

This is the second project with the Blue Hen Car Wash group. It consisted of the redevelopment of a former car wash site in Wilmington, DE with a new state of the art facility including a 4,000 SF building.

The wash tunnel walls and administrative office are primarily masonry construction with metal stud and drywall framing used for the interior partitions.

Site work included a new underground reclaim water system to treat and reuse the process water, re-use of an existing storm water pond, new asphalt paving, new concrete curbs and prefabricated metal canopies.