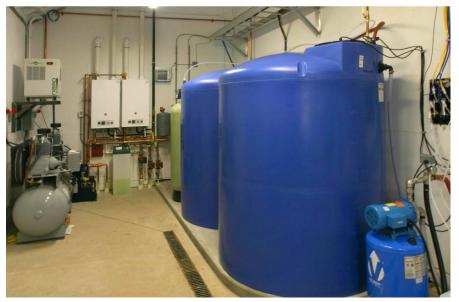

The wash tunnel walls and administrative office are primarily masonry construction with metal stud and drywall framing used for the interior partitions.

Site work included a new underground reclaim water system to treat and reuse the process water, re-use of an existing storm water pond, new asphalt paving, new concrete curbs and prefabricated metal canopies.