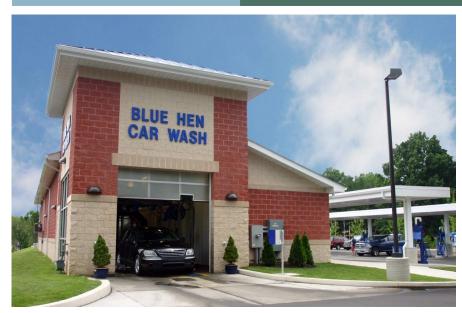

### **Description:**

This new state of the art facility was a redevelopment project on existing retail site and was built to the highest car wash standards and level of quality.

The wash tunnel and administrative office building is primarily masonry construction with a standing seam architectural metal roof system.