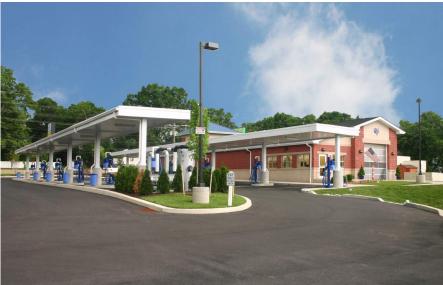

### **Description:**

This new state of the art facility was a redevelopment project on existing retail site and was built to the highest car wash standards and level of quality.

The wash tunnel and administrative office building is primarily masonry construction with a standing seam architectural metal roof system.

Extensive site work on this project was required to accommodate an underground water reclamation system, where the water is held and treated until it is returned back to the municipal system.