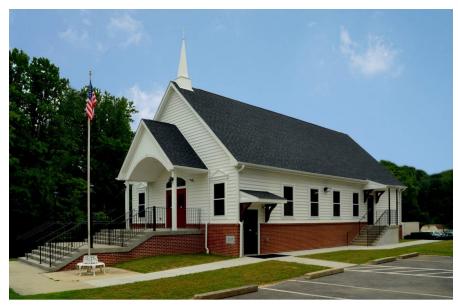

## **Baldwin United Methodist Church**

## Owner:

Baldwin United Methodist Church

**Project Location:** Elkton, Maryland

Size: 4,000 SF

Cost: \$535K - Project

Building Use: Religious

Delivery System: Design/Build

Project Completion: 2017

## **Description:**

After a fire destroyed their existing building, Baldwin UMC contracted with Nowland Associates to design and completely rebuild a new facility on the existing footprint where the previous building was located

The new building is comprised of a fellowship hall, kitchen and toilet facilities on the lower level, and a new 2,000 sf sanctuary above. The new building also has improved circulation with a new vertical lift providing ADA access.