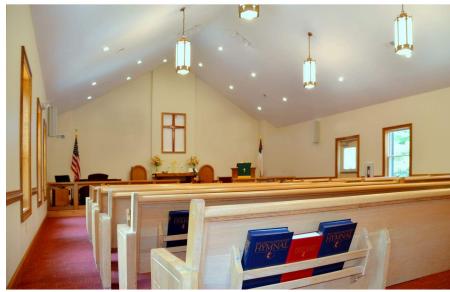

The new building is comprised of a fellowship hall, kitchen and toilet facilities on the lower level, and a new 2,000 sf sanctuary above. The new building also has improved circulation with a new vertical lift providing ADA access.