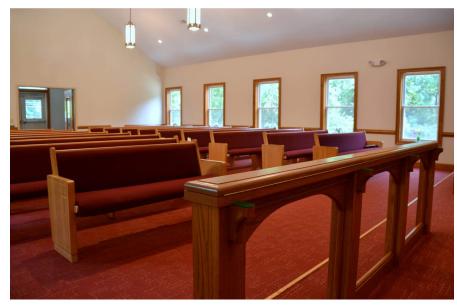

The new building is comprised of a fellowship hall, kitchen and toilet facilities on the lower level, and a new 2,000 sf sanctuary above. The new building also has improved circulation with a new vertical lift providing ADA access.