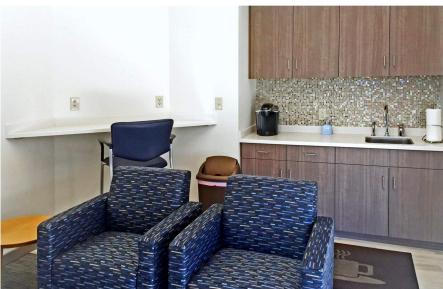

The design intent was to create a more flexible and open space for customers and the sales team. This was achieved by eliminating enclosed offices, opening up the floor plan and constructing a new customer waiting area.

New interior finishes included painting, tile, carpet, acoustic ceilings, window tinting, custom casework, plumbing fixtures and new, exposed, spiral ductwork.

Additional exterior improvements included a new roof and the replacement of many of the existing sidewalks.