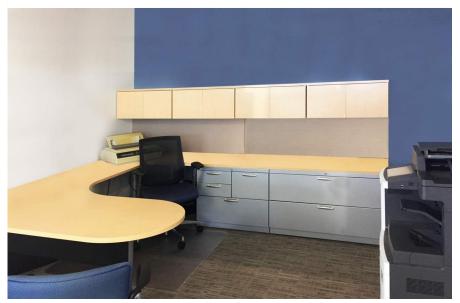

The design intent was to create a more flexible and open space for customers and the sales team. This was achieved by eliminating enclosed offices, opening up the floor plan and constructing a new customer waiting area.

New interior finishes included painting, tile, carpet, acoustic ceilings, window tinting, custom casework, plumbing fixtures and new, exposed, spiral ductwork.

Additional exterior improvements included a new roof and the replacement of many of the existing sidewalks.