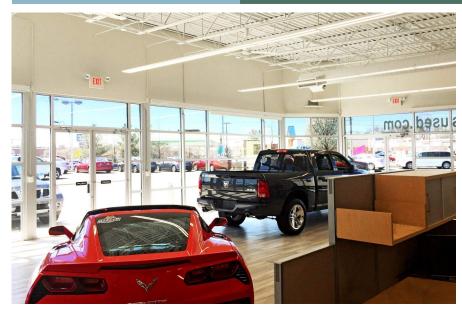

## **Description:**

This project was for an existing used car showroom located in Elkton, Md. The interior renovations included reconfiguring and remodeling the existing 2,900 square foot show room and office space.

The design intent was to create a more flexible and open space for customers and the sales team. This was achieved by eliminating enclosed offices, opening up the floor plan and constructing a new customer waiting area.