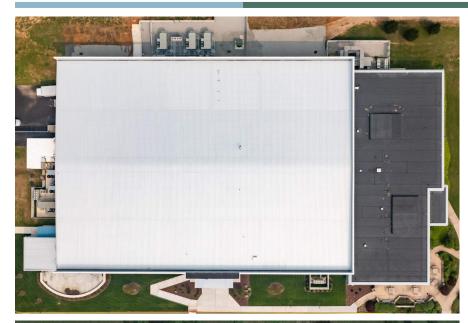

### **Description:**

The ASPIRA Re-Roof project was completed in two phases.

First was the total replacement of an existing membrane roof with stone ballast. The structure of two large skylights remained, and were insulated and capped off using new EPDM roofing material.

Second was the replacement of an existing metal screw down roof. The "roof hugger" system was used to provide additional thermal insulation, and also gave us the flexibility of replacing the roof while the building remained fully occupied.

All abandoned penetrations were removed and patched, while new penetrations were flashed with aluminum roof curbs and Dektite boots.