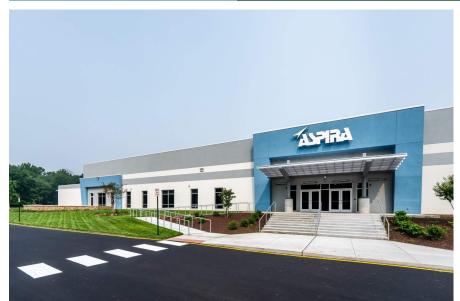

## WEST CAMPUS HIGH SCHOOL

## Owner:

Las Américas ASPIRA Academy

**Project Location:** Newark, DE

**Size:** 59,000 SF

Cost: Phase 1 | \$572K Phase 2 | \$2.8M Phase 3 | \$11.8M

Building Use: Academic

Delivery System: Design/Build

**Project Completion:** 2023

## **Description:**

Nowland Associates provided Design |Build services for the complete transformation of an existing industrial facility into the new ASPIRA Academy High School.

Phase 1, completed in 2020, consisted of renovating 24,500 sf to provide enough classroom and administrative space for the first year of enrollment