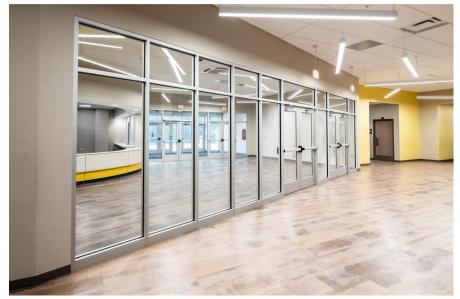

Phase 2, completed in 2021, added four additional classrooms allowing the school to serve 9th and 10th graders.

Phase 3, the largest and final building phase, was completed in 2023 and transformed the remaining space into a full service high school with serving 9th– 12th graders. The completed school offers 19 Classrooms, a new Gymnasium / Auditorium with a Performing Arts Stage, Cafeteria, Kitchen, Fitness Room, Locker Rooms, and Outdoor Patio Learning Space, A New Main Entrance and Administrative Suite, Offices, Staff Lounge and a Student run Café and School Store.