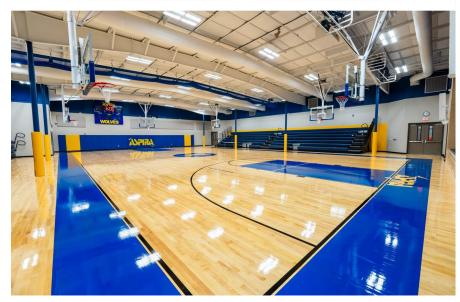

Phase 2, completed in 2021, added four additional classrooms allowing the school to serve 9th and 10th graders.

Phase 3, the largest and final building phase, was completed in 2023 and transformed the remaining space into a full service high school with serving 9th– 12th graders. The completed school offers 19 Classrooms, a new Gymnasium / Auditorium with a Performing Arts Stage, Cafeteria, Kitchen, Fitness Room, Locker Rooms, and Outdoor Patio Learning Space, A New Main Entrance and Administrative Suite, Offices, Staff Lounge and a Student run Café and School Store.