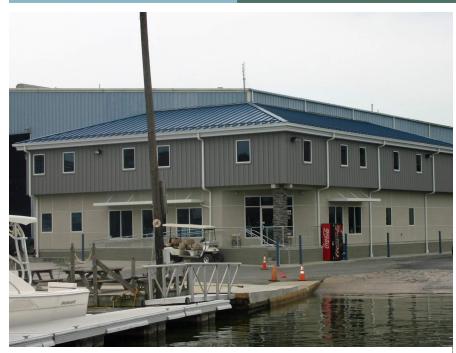

# **ANCHOR BOATS MARINA ADDITION**

# **Description:**

This two story addition was built to provide space for retail parts and boating accessories as well as management offices, parts storage, public and private restrooms.

Foundation wall construction is cast in place concrete with the rest of the building being structural steel and light gauge steel framing. The exterior is a combination of E.I.F.S. and steel siding.