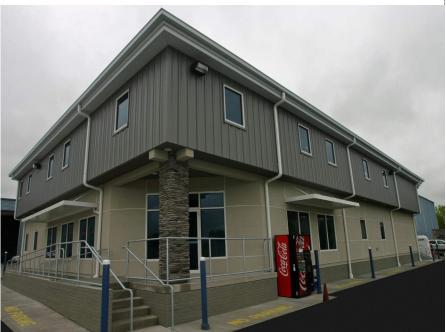

# **ANCHOR BOATS MARINA ADDITION**

# **Description:**

This two story addition was built to provide space for retail parts and boating accessories as well as management offices, parts storage, public and private restrooms.

Foundation wall construction is cast in place concrete with the rest of the building being structural steel and light gauge steel framing. The exterior is a combination of E.I.F.S. and steel siding.