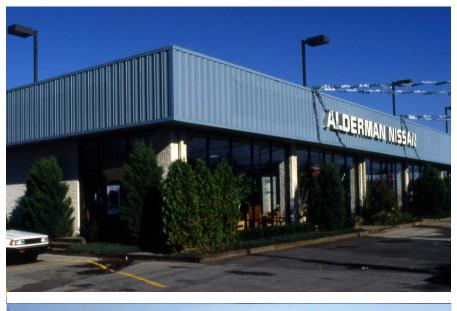

## ALDERMAN AUTOMOTIVE

## Owner:

Alderman Automotive Group

**Project Location:** Wilmington, Delaware

Size: 20,000 SF

Cost: \$1.1M - Project

**Building Use:** Automotive Showroom, Service Bays, Parts Department, Sales Offices, Machine Shop

## **Description:**

Turn-key design and construction of multiple automotive sales and maintenance facilities spanning 23 years. All projects utilized pre-engineered steel framing systems with metal roof and facade panels, masonry exterior walls, and standard commercial interior finishes.