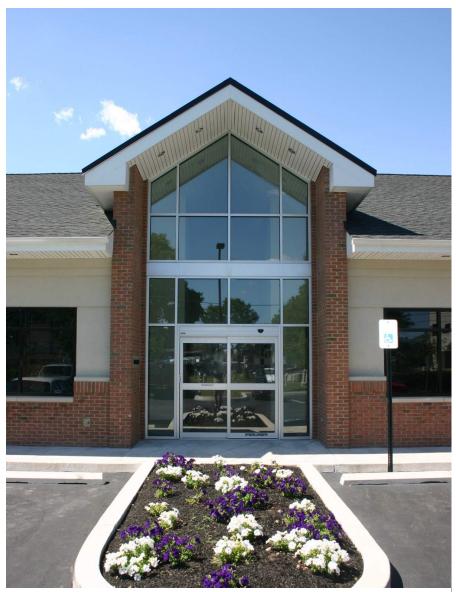

## **Description:**

This 5,000 sf Medical Office Building was very efficiently designed to house 4 medical suites with a grand common entrance atrium.

The exterior is a combination of brick and stucco with aluminum storefront and pre-cast concrete sills. A black metal roof covers the building and canopies on the street side.

Due to the highly visible siting of this building, 3 of the four sides were designed as though they all were the front.