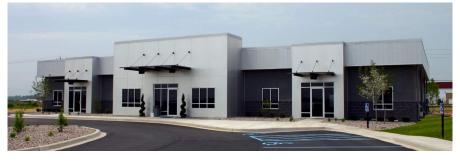

### **Building Description:**

This 9,000 sf medical office building was built partially on spec. with two thirds of its space being leasable. The design is flexible with six private entrances allowing future tenants to fit out the interior any number of ways.

## **Building Composition:**

- Pre-engineered steel frame
- Anodized aluminum panels
- Split-faced concrete block and E.I.F.S. building enclosure.