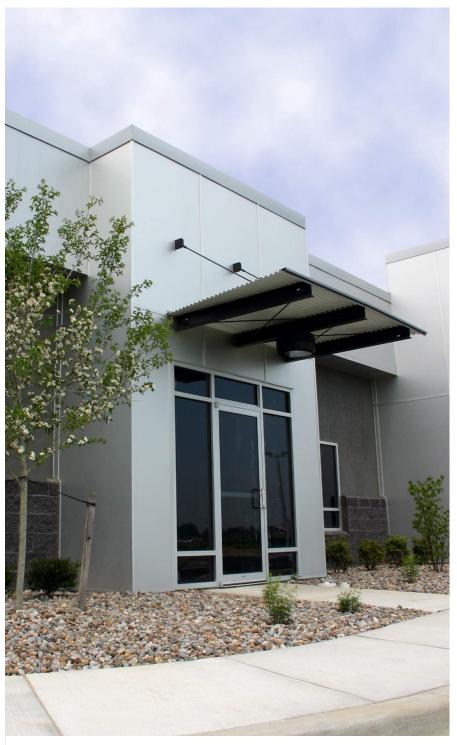

### **Building Description:**

This 9,000 sf medical office building was built partially on spec. with two thirds of its space being leasable. The design is flexible with six private entrances allowing future tenants to fit out the interior any number of ways.

## **Building Composition:**

- Pre-engineered steel frame
- Anodized aluminum panels
- Split-faced concrete block and E.I.F.S. building enclosure.